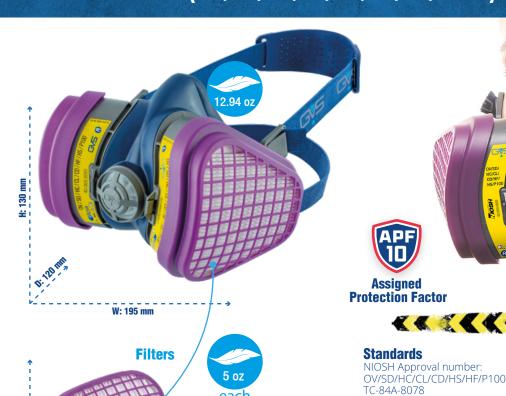

# ELIPSE® HALF MASK +HESPA™ P100 Organic Vapor / Acid Gas: (OV/SD/HC/CL/CD/HS/HF/P100)

each W: 60 mm

Weight

Mask + Filter:

net (S/M) 12.94 oz; (M/L) 13.54 oz

gross (S/M) 16.86 oz; (M/L) 17.1 oz Filter: net 5 oz each;

both net 10.05 oz, gross 10.86 oz

5 years (mask & filters) See storage conditions on Instructions for Use. Filters are reusable and changeable.