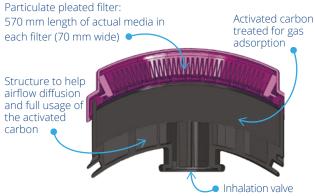

Description

• Particulate filters: Mechanical type multi-layer HESPA synthetic media overmolded / encapsulated with flexible TPE. Particulate filters are integrated with the carbon element.